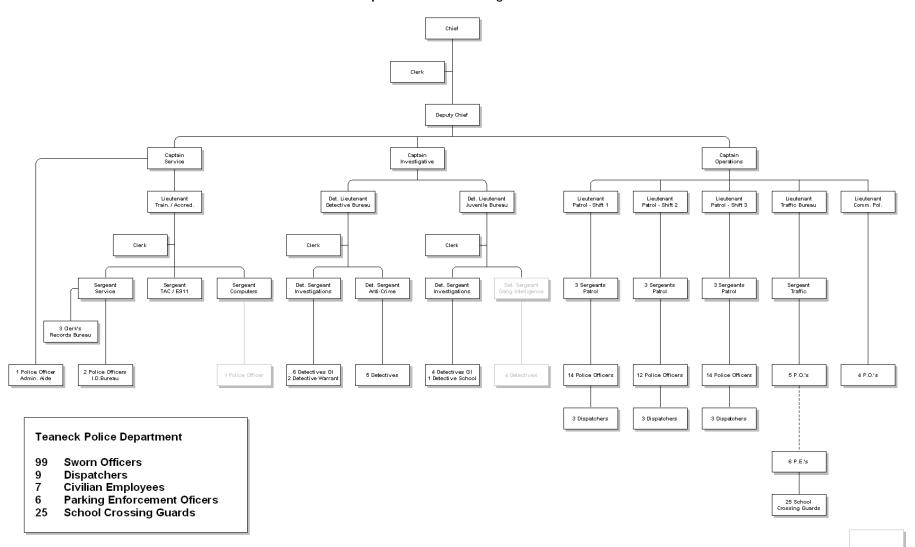

### **Teaneck Police Department**

Proposed 2010 Table of Organization

### A. Recommended:

The authorized strength of the Police Department is 106 uniformed officers. I recommend that the number of uniformed officers in the department for 2011 be maintained at 96 officers. Currently, the department has 86 uniformed officers. Funding for 9 vacancies due to retirements in 2010 is included in this budget.