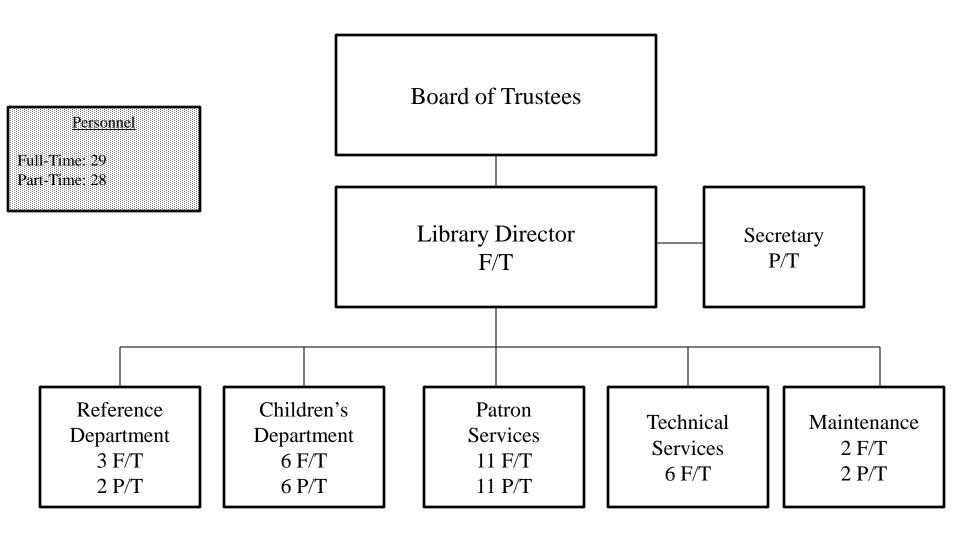

## Teaneck Public Library Organization Chart 2011

|     |                                     | ODENIT     | ODENT      | DUDGET     | ODENT                 | FOTIMATE   | DEDARTMENT | MANAGER    | . 00      | 001111011 |
|-----|-------------------------------------|------------|------------|------------|-----------------------|------------|------------|------------|-----------|-----------|
|     |                                     | SPENT      | SPENT      | BUDGET     | SPENT                 | ESTIMATE   | DEPARTMENT | MANAGER    | + OR -    | COUNCIL   |
| DED | т                                   | 2008       | 2009       | 2010       | Jan thru Dec          | 2010       | 2011       | 2011       | 2010      |           |
| DEP | <u>I</u><br> TOWNSHIP COUNCIL       | 33,882     | 96,630     | 28,000     | <b>2010</b><br>19,205 | 28,000     | 19,500     | 43,000     | 15,000    |           |
|     | TOWNSHIP CLERK                      | 125,422    | 54,573     | 130,075    | 73,126                | 129,275    | 63,525     | 63,525     | (66,550)  |           |
|     | TOWNSHIP CLERK TOWNSHIP MANAGER     | 15,424     | 8,757      | 53,981     | 18,716                | 28,981     | 54,725     | 29,725     | (24,256)  |           |
|     | HUMAN RESOURCES                     | 13,424     | 0,737      | 33,301     | 10,710                | 20,901     | 30,670     | 44,670     | 44,670    |           |
|     | FINANCE ADMINISTRATION              | 60,461     | 61,940     | 60,400     | 45,998                | 60,400     | 60,400     | 60,400     | 44,670    |           |
| 121 | TAX COLLECTION                      | 5,753      | 6,807      | 7,125      | 7,125                 | 7,125      | 7,125      | 7,125      | 0         |           |
|     | ANNUAL AUDIT                        | 33,900     | 51,451     | 56,000     | 33,111                | 56,000     | 69,750     | 69,750     | 13,750    |           |
|     | MANAGEMENT INFORMATION SYSTEMS      | 91,756     | 77,710     | 94,675     | 91,007                | 94,675     | 94,675     | 94,675     | 0         |           |
|     | ASSESSMENT OF TAXES                 | 11,793     | 22,797     | 11,345     | 9,822                 | 11,345     | 12,145     | 11,345     | 0         |           |
|     | PURCHASING                          | 2,808      | 2,157      | 3,830      | 3,370                 | 3,830      | 3,830      | 3,830      | 0         |           |
|     | LEGAL SERVICES AND COSTS            | 1,435,269  | 1,281,707  | 825,300    | 1,034,846             | 825,300    | 825,300    | 825,300    | 0         |           |
|     | MUNICIPAL COURT                     | 45,207     | 43,748     | 46,370     | 39,521                | 46,370     |            | 46,370     | 0         |           |
|     | GROUP INSURANCE FOR EMPLOYEES       | 4,670,427  | 4,481,822  | 5,373,600  | 4,551,299             | 5,095,000  |            | 6,052,700  | 679,100   |           |
|     | CONTRIBUTIONS TO SELF-INSURANCE FUN |            | 1,250,000  | 1,100,000  | 1,100,000             | 1,100,000  | 1,200,000  | 950,000    | (150,000) |           |
|     | OTHER INSURANCE PREMIUMS            | 192,500    | 192,500    | 192,500    | 192,500               | 192,500    | 192,500    | 192,500    | (130,000) |           |
|     | FIRE                                | 107,817    | 96,565     | 115,249    | 74,243                | 115,249    | 135,619    | 116,579    | 1,330     |           |
|     | POLICE                              | 151,398    | 147,626    | 208,536    | 124,599               | 208,536    | 238,808    | 207,223    | (1,313)   |           |
|     | EMERGENCY MANAGEMENT                | 15,823     | 147,020    | 17,000     | 124,000               | 17,000     | 17,000     | 17,000     | (1,515)   |           |
|     | SCHOOL GUARDS                       | 10,020     | 1,000      | 1,000      |                       | 1,000      |            | 1,000      | 0         |           |
|     | BUILDING DEPARTMENT                 | 37,127     | 37,132     | 32,485     | 16,625                | 32,485     | 32,485     | 32,485     | 0         |           |
|     | BERGEN COUNTY UTILITIES AUTHORITY   | 3,436,950  | 3,456,382  | 3,864,950  | 3,864,950             |            | 4,058,197  | 4,058,197  | 193,247   |           |
|     | MAINTENANCE GARAGE                  | 463,938    | 444,646    | 417,300    | 440,459               | 417,300    | 430,800    | 417,300    | 0         |           |
|     | DPW-BUILDING & GROUNDS              | 106,086    | 74,322     | 107,800    | 73,698                | 107,800    | 97,800     | 97,800     | (10,000)  |           |
|     | PUBLIC WORKS                        | 1,589,975  | 1,402,909  | 1,803,760  | 1,458,927             | 1,803,760  | 1,829,165  | 1,703,565  | (100,195) |           |
|     | HEALTH & HUMAN SERVICES             | 234,979    | 234,173    | 250,841    | 243,555               | 250,841    | 253,219    | 239,219    | (11,622)  |           |
|     | VOLUNTEER AMBULANCE CORPS           | 70,000     | 70,000     | 70,000     | 70,000                | 70,000     | 70,000     | 70,000     | 0         |           |
|     | RECREATION                          | 251,006    | 217,954    | 251,298    | 203,480               | 251,298    | 264,573    | 251,368    | 70        |           |
|     | LIBRARY                             | 383,159    | 394,574    | 415,965    | 371,249               | 415,965    | 414,550    | 414,550    | (1,415)   |           |
| 731 | POSTAGE                             | 76,823     | 72,220     | 85,200     | 65,970                | 71,412     | 79,020     | 81,320     | (3,880)   |           |
| _   | CENTRAL SUPPLY                      | 51,380     | 47,799     | 53,300     | 40,417                | 53,300     | 53,225     | 53,300     | 0         |           |
|     | EMPLOYEE ALLOWANCES                 | 174,909    | 179,627    | 196,330    | 177,312               | 181,200    | 200,450    | 194,200    | (2,130)   |           |
|     | GRANTS                              | 887,320    | 246,393    | 106,399    | 201,797               | 217,857    | 20,000     | 20,000     | (86,399)  |           |
| 737 | Contribution to TEDC                | 48,771     | _ ::,:::   | ,          |                       |            |            |            | (00,000)  |           |
| 738 | Advertising                         | 19,833     | 14,939     | 17,500     | 12,266                | 17,500     | 17,500     | 17,500     | 0         |           |
|     | Purchase of Police Cars             | 10,000     | 74,127     | 184,500    | 184,500               | 184,440    |            | 195,600    | 11,100    |           |
|     | GASOLINE                            | 216,614    | 138,291    | 253,000    | 142,171               | 240,100    |            | 253,000    | 0         |           |
|     | DIESEL FUEL                         | 218,406    | 137,081    | 181,125    | 155,302               | 185,600    | 181,125    | 181,125    | 0         |           |
|     | ELECTRIC                            | 496,867    | 529,773    | 517,500    | 464,688               | 491,500    | 517,800    | 517,800    | 300       |           |
|     | TELEPHONE                           | 95,800     | 99,703     | 95,600     | 84,722                | 97,000     | 95,600     | 95,600     | 0         |           |
|     | NATURAL GAS                         | 174,714    | 127,779    | 219,900    | 102,251               | 187,400    | 219,900    | 219,900    | 0         |           |
|     | HEATING OIL                         | 21,751     | 11,238     | 36,000     | 12,597                | 25,000     | ,          | 26,400     | (9,600)   |           |
| 747 | STREET LIGHTING                     | 516,257    | 541,866    | 540,000    | 432,725               | 540,000    | 540,000    | 540,000    | 0         |           |
|     | FIRE HYDRANT SERVICE                | 374,508    | 424,263    | 442,000    | 411,481               | 450,000    | 465,000    | 465,000    | 23,000    |           |
|     | WATER                               | 39,360     | 43,858     | 53,500     | 22,129                | 54,000     | 53,500     | 53,500     | 0         |           |
|     | CONTINGENT                          | 20,000     | 6,374      | 20,000     | 8,013                 | 20,000     | 20,000     | 20,000     | 0         |           |
|     | DEBT SERVICE                        | 1,337,873  | 1,620,048  | 1,635,768  | 1,635,768             | 1,635,768  | 1,843,987  | 1,843,987  | 208,218   |           |
| 780 | DEFERRED CHARGES & STATUTORY EXP    | 6,004,498  |            | 7,082,805  | 6,852,898             | 7,082,806  | 7,957,272  | 7,957,272  | 874,467   |           |
|     |                                     |            | -          |            |                       |            |            |            |           |           |
|     | TOTAL                               | 24,698,545 | 25,179,487 | 27,259,811 | 25,168,436            | 25,969,867 | 29,316,810 | 28,856,705 | 1,596,893 |           |