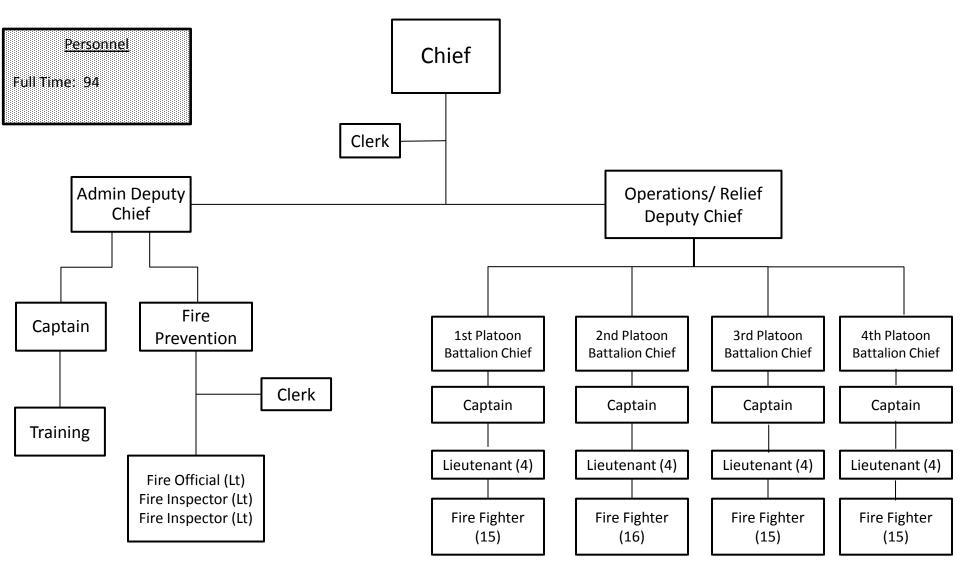

## Teaneck Fire Department

Proposed 2011 Table of Organization

### A. Recommended:

Uniformed strength should be maintained at 62 firefighters, 19 lieutenants, 5 captains, 4 battalion commanders, 2 deputy chiefs and 1 fire chief.