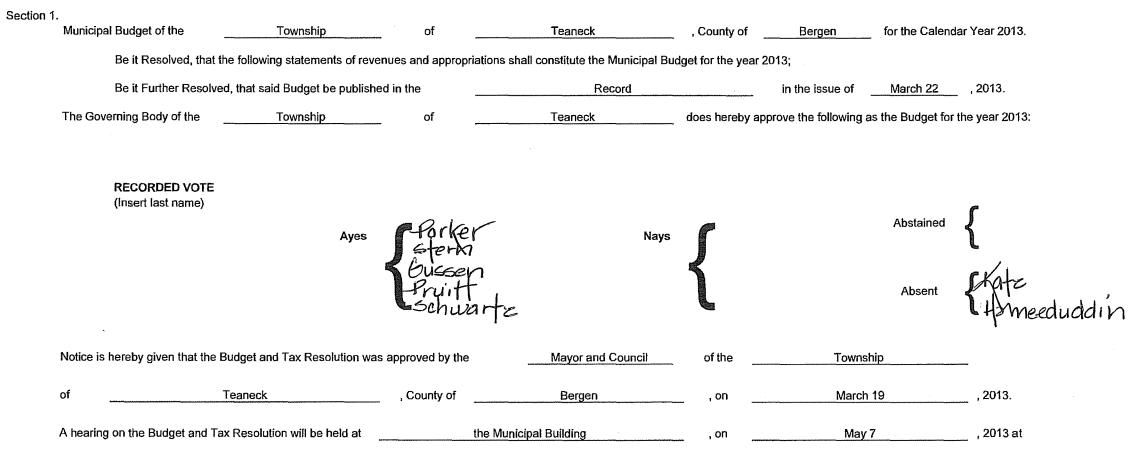

#### MUNICIPAL BUDGET NOTICE

8:00 o' clock (A.M.)(P.M.) at which time and place objections to said Budget and Tax Resolution for the year 2013 may be presented by taxpayers or other interested persons. (cross out one)