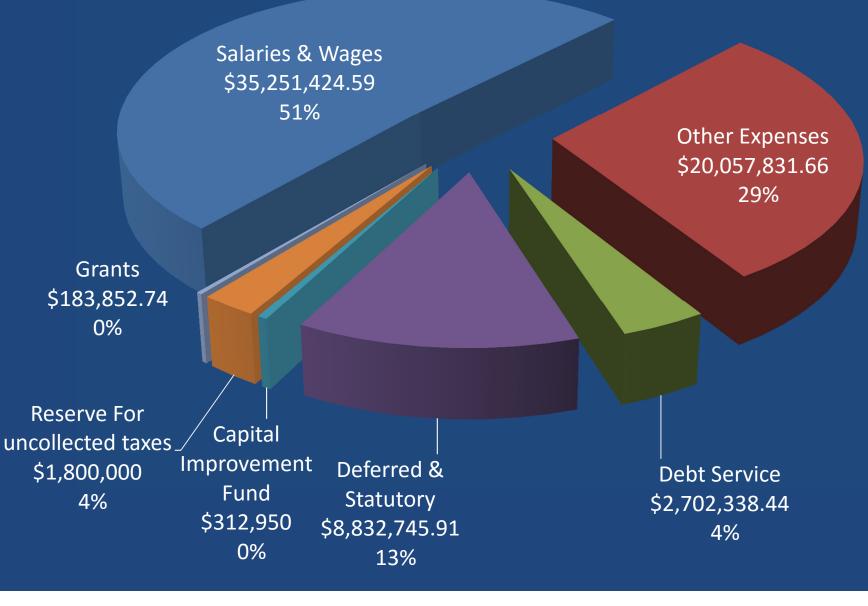

#### 2016 Proposed Budget Budget Appropriation Categories

Total: \$69,141.143.34