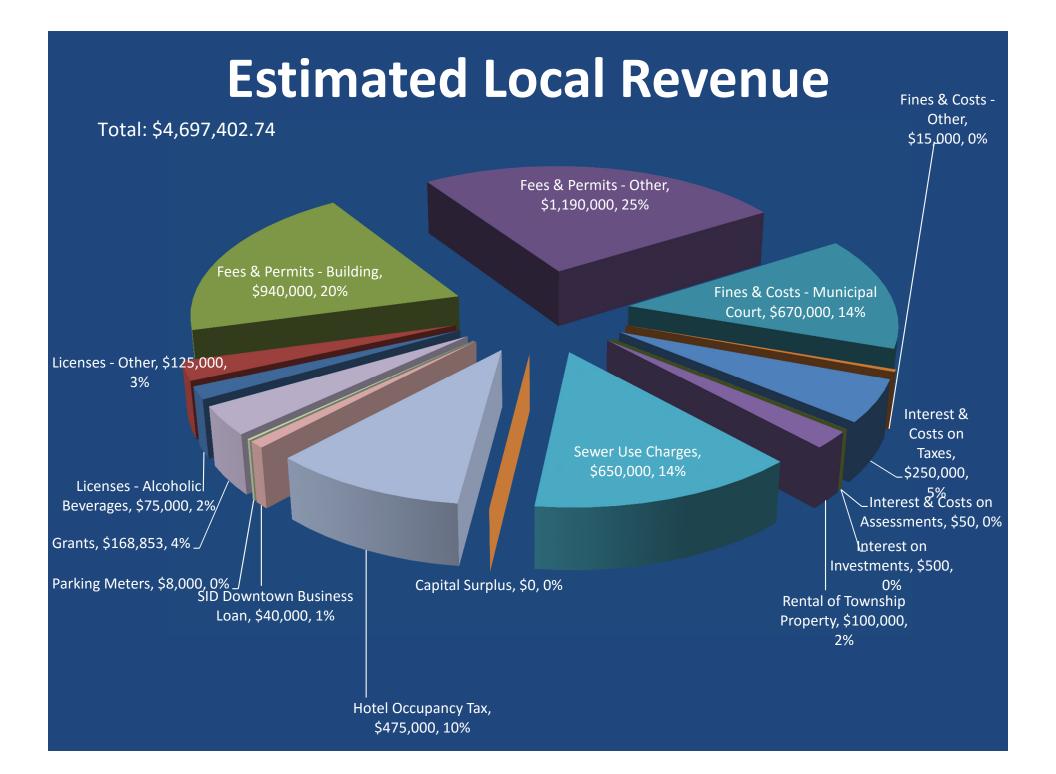

bt Service**



#### Highlights

- Note Principal increased \$407,034.10
- Bond principal decreased \$369,000
- Bond Interest decreased \$21,210.25
- After certain reductions, total increase of \$16,823.85 in Debt Service

### **Deferred Charges**

#### **Deferred Charges**



Tax appeal reserve of \$1,000,000 for 2015 appeals (State appeals 2015 \$1,167,000)

Number of appeals and potential refunds TBD

### Statutory Expenditures

#### **Statutory Expenditures**

#### Major Adjustments



- PFRS decreased \$446,188.52
- PERS Increased \$63,640.68
- Social Security increased \$10,000
- Total line item decreased \$374,498.33

### **Capital Improvement Fund**

Total Cost of Improvements \$4,359,000 Capital Improvement Fund \$312,950

#### Capital Improvement Fund Review February 11, 2016





### **Estimated State Revenue**

Total: \$3,379,296



#### Factors Potentially Impacting Budget

- General state of economy
- Special Emergencies
- Glenpointe Tax Appeal (Unfunded)
- Impact of tax appeals (State)
- Interest rates
- Reduced or flat state aid
- BCUA sewer
- Labor contract negotiations

### Budget Wrap - Up



## Strategies Short & Long Term

- Develop Strategic Plan
- Shared services
- Cost containment/efficiency/technology
- Police/Fire/EMS Dispatch Consolidation through County
- Power Purchase Agreement/3<sup>rd</sup> Party Energy Supplier
- Sale/development of selected municipally owned property
- Enhance ratables through business attraction and development
- Redevelopment of Alfred Avenue
- CO or Certificate of Inspection upon resale/purchase
- Fee Schedule revision