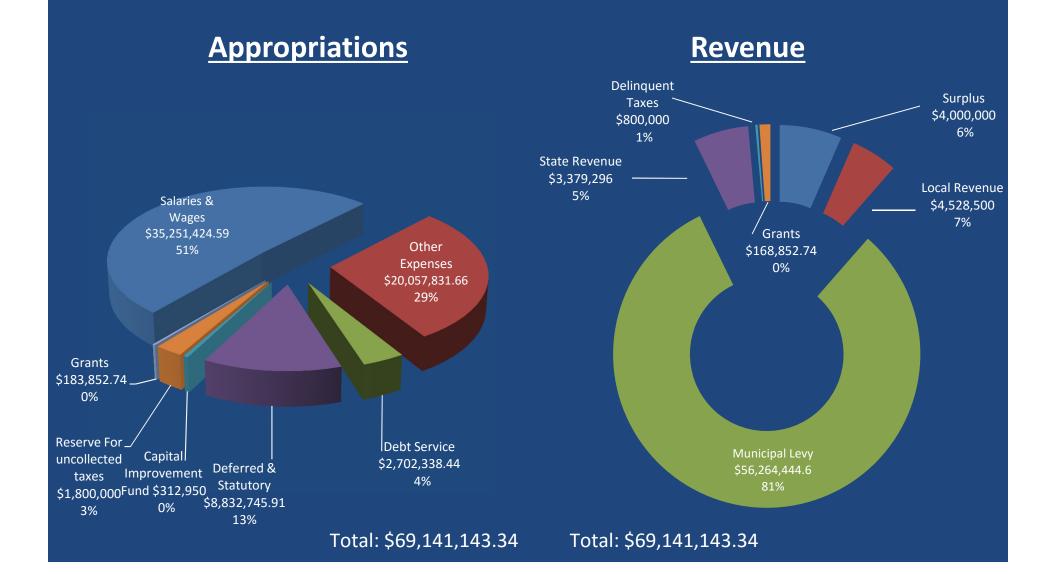

#### 2016 Proposed Budget Budget Appropriation Categories

Total: \$69,141.143.34

### Proposed 2016 Municipal Budget

Proposed levy increase 2.26% or \$1,244,683.00 Proposed appropriations decrease 2.36% or \$1,673,029.37

> Estimated annual tax increase: Average home assessed at \$377,800 Increase in Taxes Per year: \$95

Tax Levy = Budget Appropriations Minus Revenues

No Tax Levy Cap Issue Expected