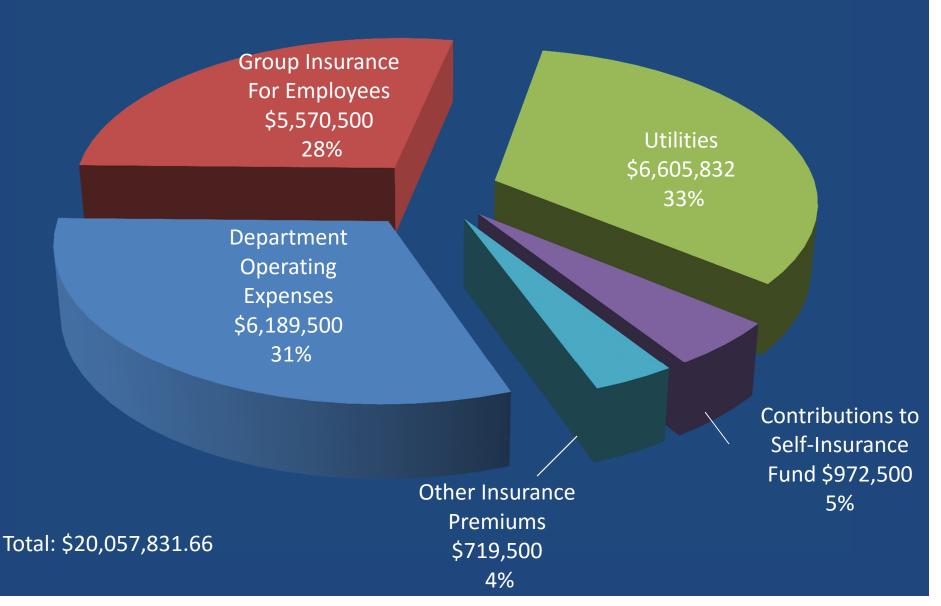

#### Appropriations Other Expenses

#### Group Insurance For Employees

#### Net decrease 10.68% or \$666,175

#### Contributions to Self-Insurance Fund

• No Change

#### **Other Insurance Premiums**

- PEJIF Premium
- Auto Liability and collision
- Employment Practices
- Public Officials
- Facilities
   Increase 2.8%