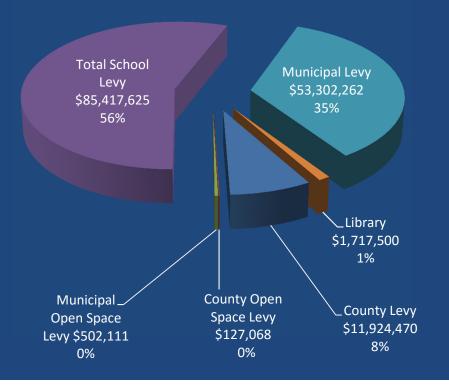

#### 2015 Tax Breakdown

#### Tax Breakdown

#### Total Property Taxes: \$152,991,035.94

- Proposed budget refers to municipal portion of taxes only
- All taxes collected by the municipality for the taxing entity
- Taxes forwarded to taxing entity biweekly/quarterly