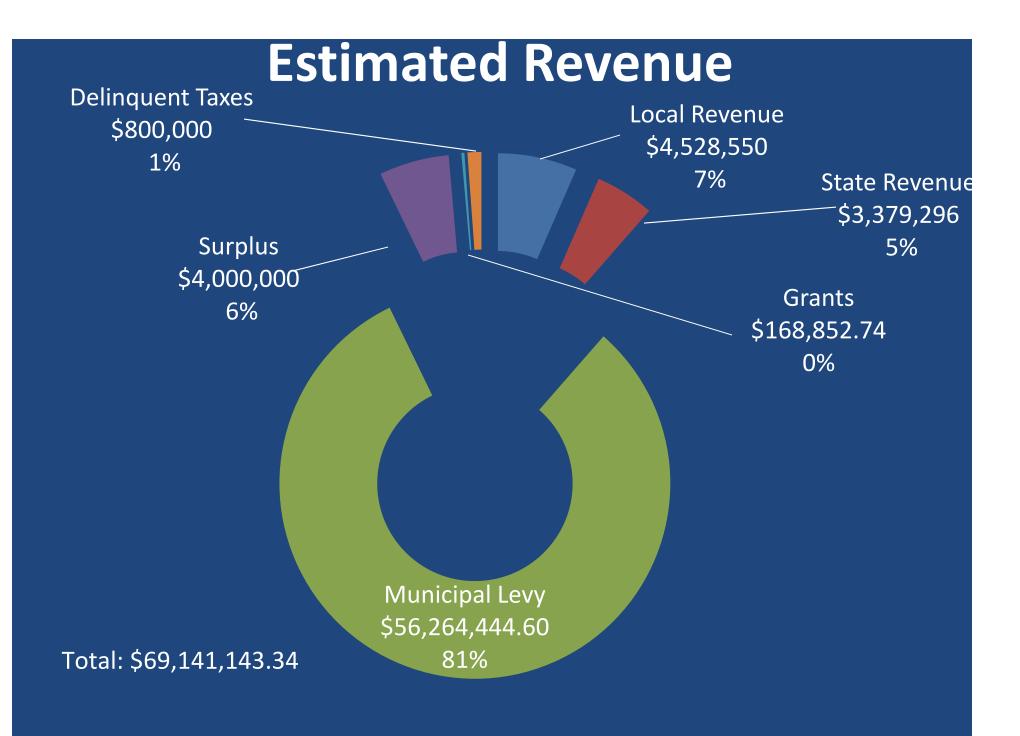

#### 2016 Proposed Budget Budget Appropriation Categories

Total: \$69,141.143.34

### **Estimated State Revenue**

Total: \$3,379,296