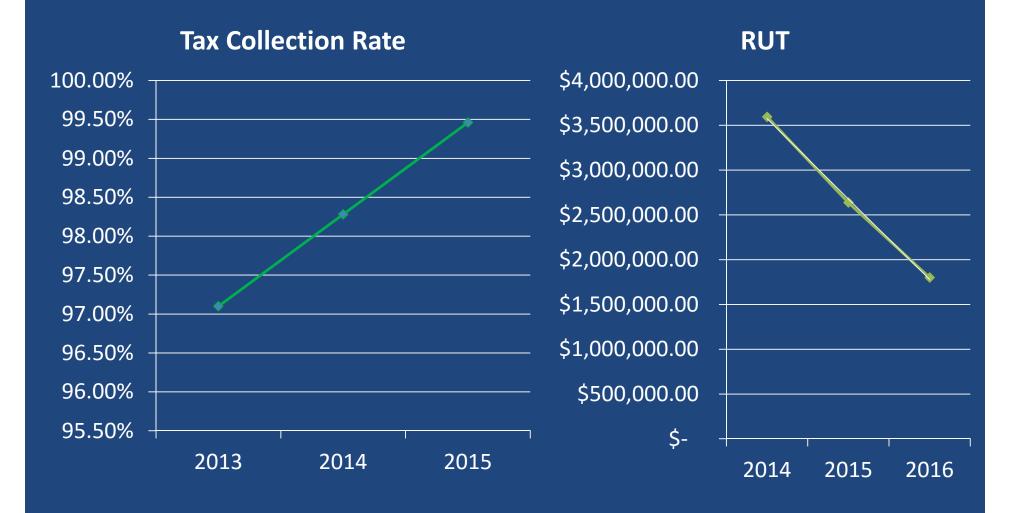

### 2016 Budget Preemptive Action

- Estimated levy increase 2016 5.00%
- 2016 Tax Sale Date Moved to January 4th
- Tax collection percentage
   2013 (97.10%), 2014 (98.28%) 2015 (99.46%)
- Reserve for uncollected taxes (RUT)
   2014 (\$3,593,708.93), 2015 (\$2,707,885.14),
   2016 (\$1,800,00.00)
- Difference \$907,885.14 (RUT- 33.53%)