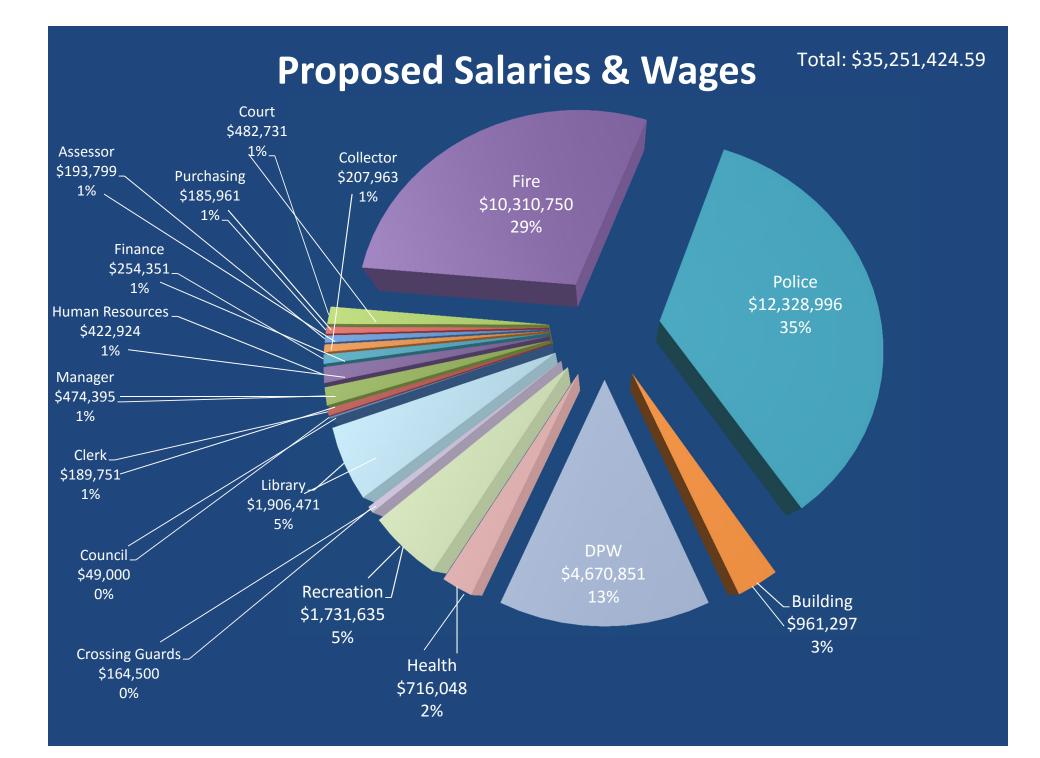

| \$380,699.73         |

# What are Special Emergency Appropriations?

Per N.J.S.A. 40A:4-53:

- Preparation of Tax Maps
- Revaluation
- Codification of Ordinances
- Preparation of Master Plan
- Drainage Maps/Flood Control
- Engineering/Planning of Sanitary Sewer System
- Municipal Consolidation
- Severance Liabilities
- Preparation of Sanitary/Storm System Map
- Tax Appeal Refunds

#### 2015 Tax Breakdown

#### Tax Breakdown

#### Total Property Taxes: \$152,991,035.94



- Proposed budget refers to municipal portion of taxes only
- All taxes collected by the municipality for the taxing entity
- Taxes forwarded to taxing entity biweekly/quarterly

#### 2016 Proposed Budget Budget Appropriation Categories

Total: \$69,141.143.34





### Salary & Wage Increases Required by Union Contract

Under Contract \$9,572,144.59 27% Under Binding Arbitration Contract \$21,882,070.48 62%

> Only 11% of salary & wages or \$3,797,209.52 Not under required Contract increase

Total: \$35,251,424.59

#### **Expired Contracts**

Exp. December 31, 2014

- PBA 215 & SOA
- AFSCME Exp. December 31, 2015
- Library Exp. December 31, 2015
- DPW Supervisors Exp. December 31, 2015
- DPW Non-Supervisors Exp. December 31, 2015

#### Manager's Office



2016 Recommendations

- Fund Deputy Manager position
- Fund Administrative Assistant position
- Fund Economic Development Director position

Manager \$474,395 1%

Municipal Court Department

**2016 Recommendations** 



 Fund Deputy Court Administrator position

Court \$482,731 1%

**Finance Depar