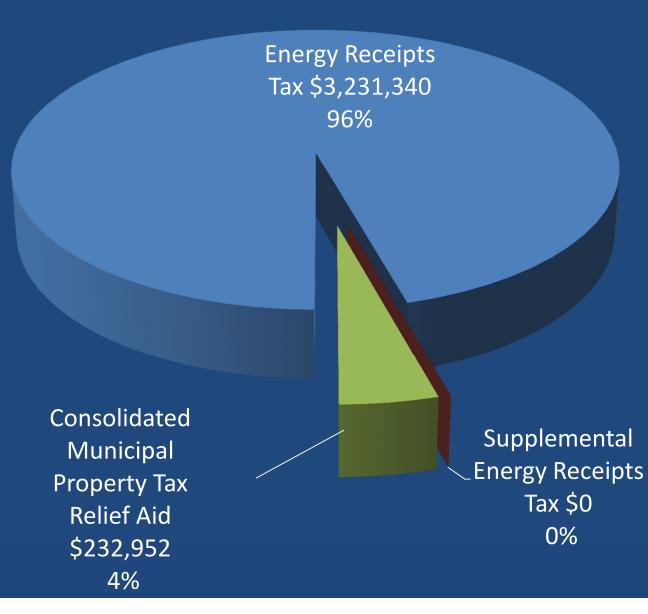

ased \$407,034.10
- Bond principal decreased \$369,000
- Bond Interest decreased \$21,210.25
- After certain reductions, total increase of \$16,823.85 in Debt Service

### **Deferred Charges**

#### **Deferred Charges**



Tax appeal reserve of \$1,000,000 for 2015 appeals (State appeals 2015 \$1,167,000)

Number of appeals and potential refunds TBD

### Statutory Expenditures

#### **Statutory Expenditures**

#### Major Adjustments



- PFRS decreased \$446,188.52
- PERS Increased \$63,640.68
- Social Security increased \$10,000
- Total line item decreased \$374,498.33

### **Capital Improvement Fund**

Total Cost of Improvements \$4,359,000 Capital Improvement Fund \$312,950

#### Capital Improvement Fund Review February 11, 2016





### **Estimated State Revenue**

Total: \$3,379,296



#### Factors Potentially Impacting Budget

- General state of economy
- Special Emergencies
- Glenpointe Tax Appeal (Unfunded)
- Impact of tax appeals (State)
- Interest rates
- Reduced or flat state aid
- BCUA sewer
- Labor contract negotiations

### Budget Wrap - Up



## Strategies Short & Long Term

- Develop Strategic Plan
- Shared services
- Cost containment/efficiency/technology
- Police/Fire/EMS Dispatch Consolidation through County
- Power Purchase Agreement/3<sup>rd</sup> Party Energy Supplier
- Sale/development of selected municipally owned property
- Enhance ratables through business attraction and development
- Redevelopment of Alfred Avenue
- CO or Certificate of Inspection upon resale/purchase
- Fee Schedule revision

Upcoming Budget Meeting Tentative Agenda Thursday, Febr