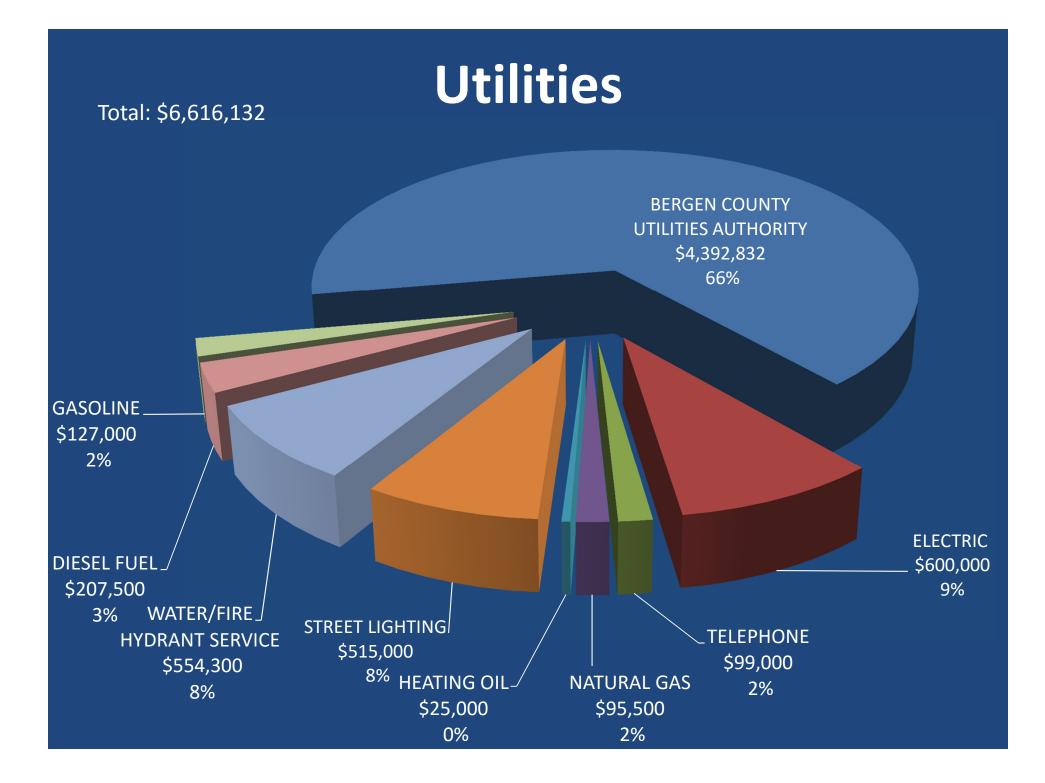

• Add Accountant position



Finance \$254,351 1%

Human Resources Department

**2016 Recommendations** 



• Fund Police MIS Technical Assistant Position

Human Resources \$422,924 1% Salaries and Wages Summary and Recommendations Terminal Leave Trust

Funding @ \$300k due to past and future retirement obligations

#### Overtime

| Dept.  | 2016      | 2015      | Change % | Spent                 |
|--------|-----------|-----------|----------|-----------------------|
| Fire   | \$440,000 | \$425,000 | 3.53 %   | \$437,777.81          |
| DPW    | \$326,400 | \$320,000 | 2.00%    | \$405 <i>,</i> 460.48 |
| Police | \$500,000 | \$425,000 | 17.65%   | \$526,057.62          |

#### Appropriations Other Expenses



#### Group Insurance For Employees



#### Net decrease 10.68% or \$666,175



#### Contributions to Self-Insurance Fund

• No Change



#### **Other Insurance Premiums**



- PEJIF Premium
- Auto Liability and collision
- Employment Practices
- Public Officials
- Facilities
   Increase 2.8%

#### **Debt Service**

#### **Debt Service**



#### Highlights

- Note Principal increased \$407,034.10
- Bond principal decreased \$369,000
- Bond Interest decreased \$21,210.25
- After certain reductions, total increase of \$16,823.85 in Debt Service

### **Deferred Charges**

#### **Deferred Charges**



Tax appeal reserve of \$1,000,000 for 2015 appeals (State appeals 2015 \$1,167,000)

Number of appeals and potential refunds TBD

### Statutory Expenditures

#### **Statutory Expenditures**

#### Major Adjustments



- PFRS decreased \$446,188.52
- PERS Increased \$63,640.